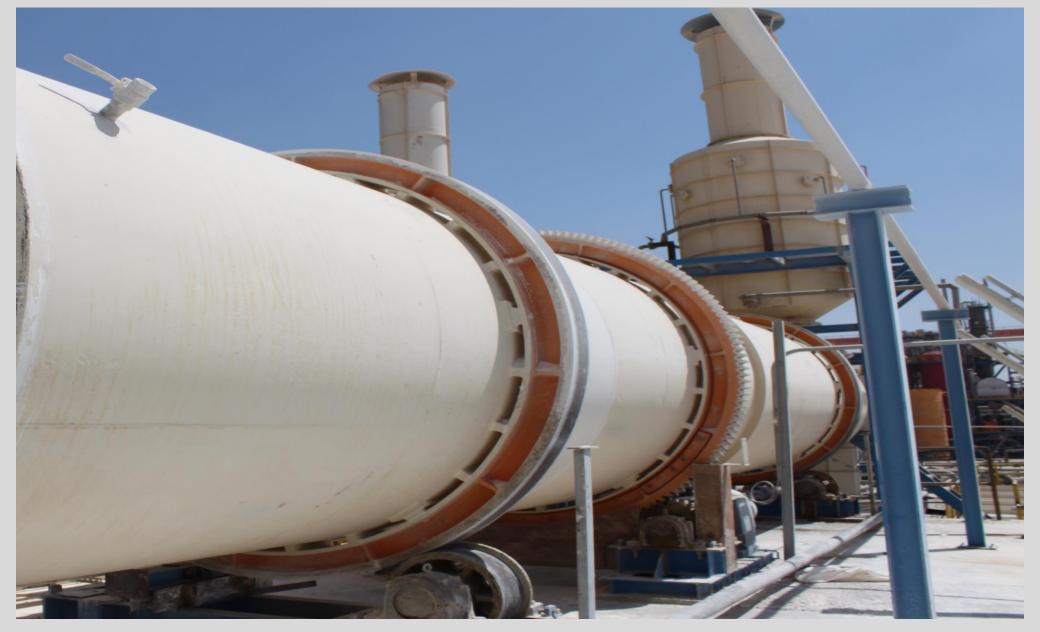

## **Lime Slaker**

- Lime milk preparation plant consists of lime crusher, bucket elevator, lime silo &feeders, vibrating screens and rotary drum lime slacker with a perforated shell to separate large un-slaked stones in addition to slag remover to remove small un-slaked lime grits
- The Rotary lime slacker theory of operation:-
- Slacking is a chemical reaction that occurs when quicklime (Cao) is mixed with water. This reaction is commonly performed with an excess of water, and this creates solid calcium hydroxide particles floating in water called "Milk of Lime"
- NDESCO is very keen to provide well tested rotary lime slacker. According with the international standards, our lime slacker is exactly manufactured by utilizing the best raw material grade from a first class manufactures, high accuracy level machines for fabrication with very advanced technology in addition to the tests and best quality.
- Due to the selected anti corrosive material and the easy installation due to the perfect design, this lime slacker is appreciated by our clients

- NDESCO also is capable to supply the whole Lime milk Preparation Plant including the handling equipment and storing silos
- Equipment components :-
- Supporting Rings
- Pinion Gear assembly
- Main gear
- Thrust devices;
- supporting rollers
- Thrust roller
- Scraper assembly
- Outlet screen
- Main drum
- Features and design benefits:
- Heavy duty operation
- Optimum work ability
- Reliable performance
- Rigid design