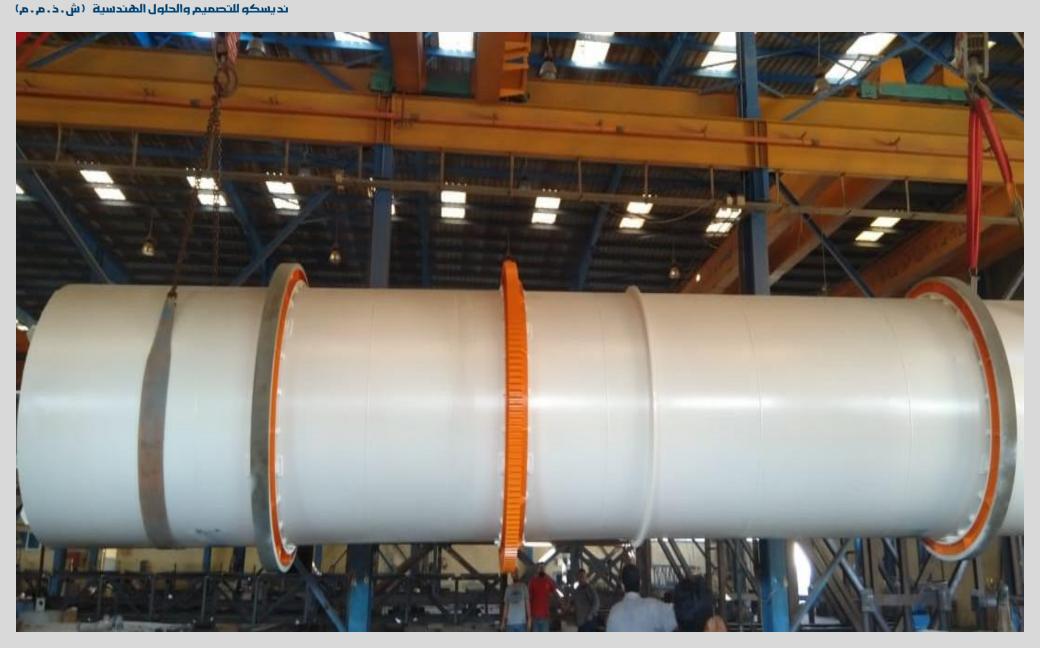

- NDESCO also is capable to supply the whole Lime milk Preparation Plant including the handling equipment and storing silos
- Equipment components :-
- Supporting Rings
- Pinion Gear assembly
- Main gear
- Thrust devices;
- supporting rollers
- Thrust roller
- Scraper assembly
- Outlet screen
- Main drum
- Features and design benefits:
- Heavy duty operation
- Optimum work ability
- Reliable performance
- Rigid design