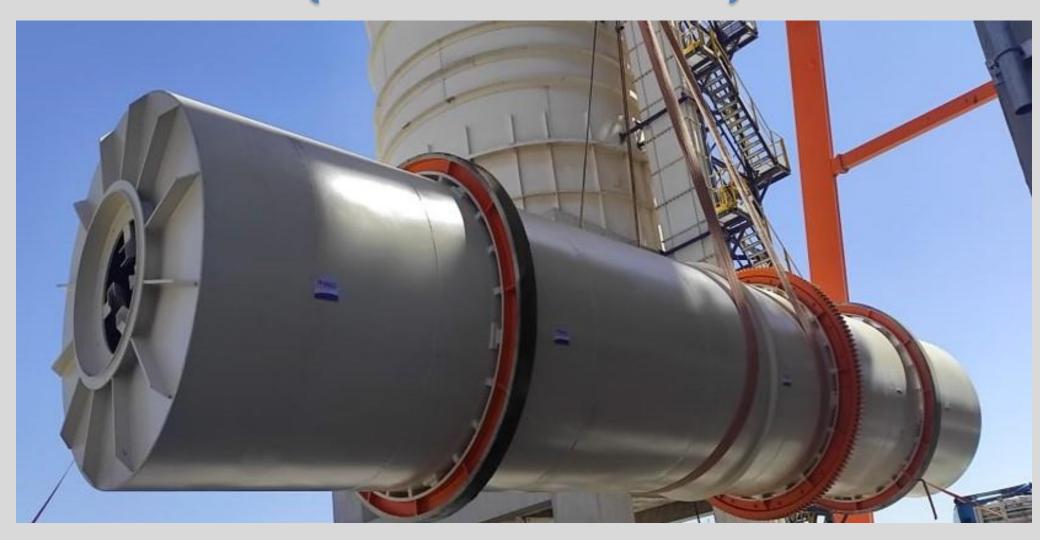

## **Lime Slaker**

- Lime milk preparation plant consists of lime crusher, bucket elevator, lime silo &feeders, vibrating screens and rotary drum lime slacker with a perforated shell to separate large un-slaked stones in addition to slag remover to remove small un-slaked lime grits
- The Rotary lime slacker theory of operation:-
- Slacking is a chemical reaction that occurs when quicklime (Cao) is mixed with water. This reaction is commonly performed with an excess of water, and this creates solid calcium hydroxide particles floating in water called "Milk of Lime"
- NDESCO is very keen to provide well tested rotary lime slacker. According with the international standards, our lime slacker is exactly manufactured by utilizing the best raw material grade from a first class manufactures, high accuracy level machines for fabrication with very advanced technology in addition to the tests and best quality.
- Due to the selected anti corrosive material and the easy installation due to the perfect design, this lime slacker is appreciated by our clients

- NDESCO also is capable to supply the whole Lime milk Preparation Plant including the handling equipment and storing silos
- Equipment components :-
- Supporting Rings
- Pinion Gear assembly
- Main gear
- Thrust devices;
- supporting rollers
- Thrust roller
- Scraper assembly
- Outlet screen
- Main drum
- Features and design benefits:
- Heavy duty operation
- Optimum work ability
- Reliable performance
- Rigid design