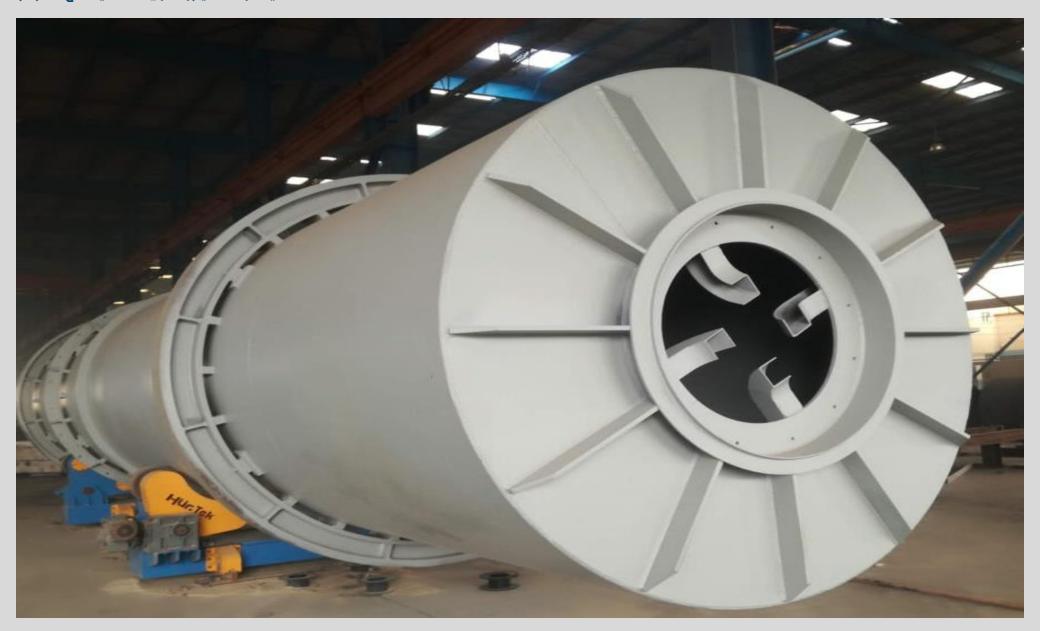

## **Lime Slaker**

- Lime milk preparation plant consists of lime crusher, bucket elevator, lime silo &feeders, vibrating screens and rotary drum lime slacker with a perforated shell to separate large un-slaked stones in addition to slag remover to remove small un-slaked lime grits
- The Rotary lime slacker theory of operation:-
- Slacking is a chemical reaction that occurs when quicklime (Cao) is mixed with water. This reaction is commonly performed with an excess of water, and this creates solid calcium hydroxide particles floating in water called "Milk of Lime"
- NDESCO is very keen to provide well tested rotary lime slacker. According with the international standards, our lime slacker is exactly manufactured by utilizing the best raw material grade from a first class manufactures, high accuracy level machines for fabrication with very advanced technology in addition to the tests and best quality.
- Due to the selected anti corrosive material and the easy installation due to the perfect design, this lime slacker is appreciated by our clients

- NDESCO also is capable to supply the whole Lime milk Preparation Plant including the handling equipment and storing silos
- Equipment components :-
- Supporting Rings
- Pinion Gear assembly
- Main gear
- Thrust devices;
- supporting rollers
- Thrust roller
- Scraper assembly
- Outlet screen
- Main drum
- Features and design benefits:
- Heavy duty operation
- Optimum work ability
- Reliable performance
- Rigid design