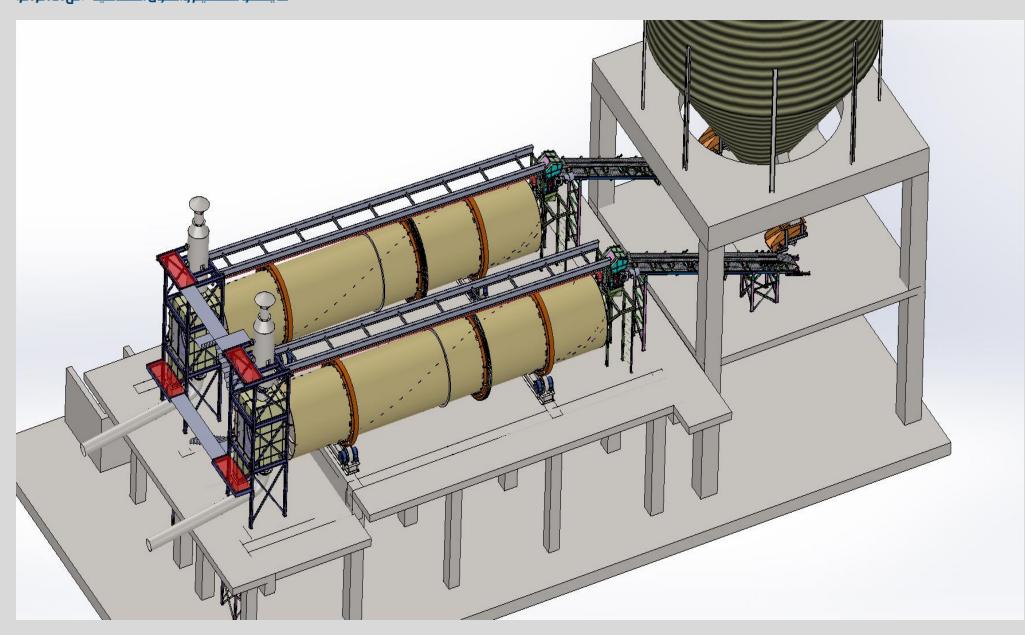

## **Lime Slaker**

- Lime milk preparation plant consists of lime crusher, bucket elevator, lime silo &feeders, vibrating screens and rotary drum lime slacker with a perforated shell to separate large un-slaked stones in addition to slag remover to remove small un-slaked lime grits
- The Rotary lime slacker theory of operation:-
- Slacking is a chemical reaction that occurs when quicklime (Cao) is mixed with water. This reaction is commonly performed with an excess of water, and this creates solid calcium hydroxide particles floating in water called "Milk of Lime"
- NDESCO is very keen to provide well tested rotary lime slacker. According with the international standards, our lime slacker is exactly manufactured by utilizing the best raw material grade from a first class manufactures, high accuracy level machines for fabrication with very advanced technology in addition to the tests and best quality.
- Due to the selected anti corrosive material and the easy installation due to the perfect design, this lime slacker is appreciated by our clients

- NDESCO also is capable to supply the whole Lime milk Preparation Plant including the handling equipment and storing silos
- Equipment components :-
- Supporting Rings
- Pinion Gear assembly
- Main gear
- Thrust devices;
- supporting rollers
- Thrust roller
- Scraper assembly
- Outlet screen
- Main drum
- Features and design benefits:
- Heavy duty operation
- Optimum work ability
- Reliable performance
- Rigid design