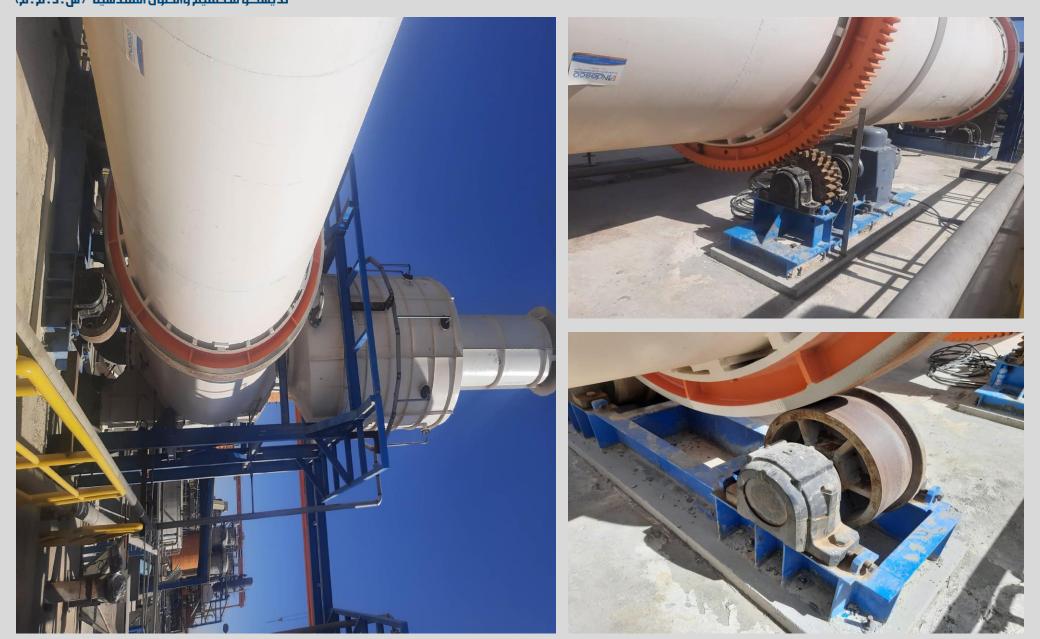

- NDESCO also is capable to supply the whole Lime milk Preparation Plant including the handling equipment and storing silos
- Equipment components :-
- Supporting Rings
- Pinion Gear assembly
- Main gear
- Thrust devices;
- supporting rollers
- Thrust roller
- Scraper assembly
- Outlet screen
- Main drum
- Features and design benefits:
- Heavy duty operation
- Optimum work ability
- Reliable performance
- Rigid design