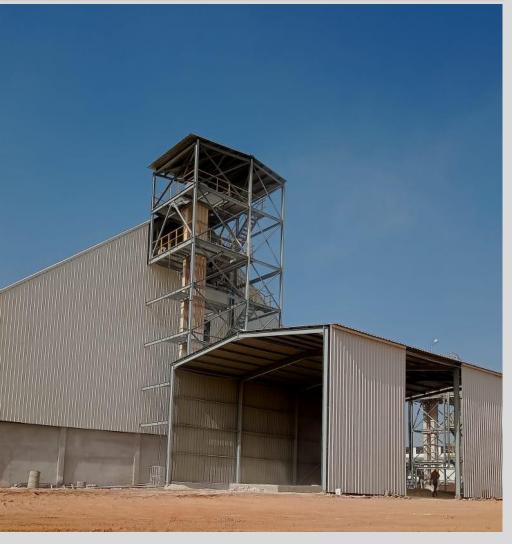

ts, bucket elevator, longitudinal belt conveyors, upper charging tripper car & Complete electrical and control works) Steel structure works
- ➤ All executed projects are running with high performance 24 hr./ day.



## **Grain Flat Silo (60,000 Storing Capacity)**







## **Main Features**

نديسكو للتصميم والحلول الهندسية (ش.ذ.م.م) **Charging Belt Conveyor Storage Steel Structure** Charging tripper car Detail of Belt Conveyor Drive **Charging Bucket Elevator** Detail of Bucket Elevator Bottom **Discharging System** Detail of Bucket Elevator Head **Retaining Walls Storing Material** Detail of Tripper Car **Discharging Conveyors Tipping Station** 



# Design & Engineering













نديسكو للتصميم والحلول الهندسية (ش.ذ.م.م)















## Raw Sugar Silo (120,000 Storing Capacity)







## **Main Features**





# Design & Engineering











نديسكو للتصميم والحلول الهندسية (ش.ذ.م.م)

















## Name You can trust

### **Head Office**

► 16 Zohoor El Maadi City (Badr towers) beside Carrefour

Tele fax +202 23104241 Tel.: +202 23104243

#### **Factory:**

► Industrial Zone, Bayed El Arab, Bani Suief, Egypt