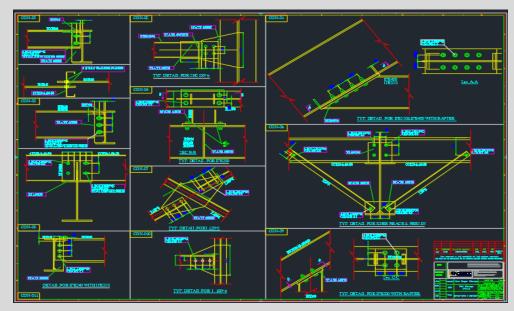

#### > Civil works:

- 1. NDESCO Engineering also providing Turnkey solutions for civil work in industrial applications such as Belt Conveyor foundations, manufacturing Plant, under ground tunnels, inclined ramps and warehouses,
- 2. Our Civil division has the qualified staff to serve the large projects such as Commercial and industrial buildings.
- ii. Electro-mechanical include intake pits, bucket elevator, longitudinal belt conveyors, upper charging tripper car & Complete electrical and control works) Steel structure works
- ➤ All executed projects are running with high performance 24 hr./ day.