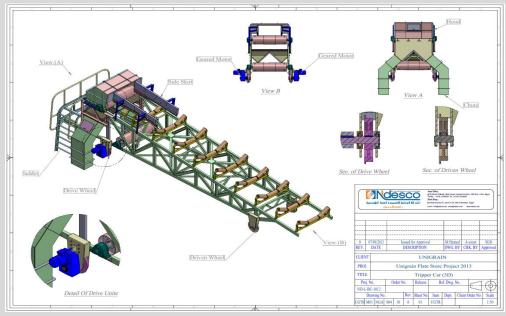

## **Main Features**

نديسكو للتصميم والحلول الهندسية (ش.ذ.م.م) **Charging Belt Conveyor Storage Steel Structure** Charging tripper car Detail of Belt Conveyor Drive **Charging Bucket Elevator** Detail of Bucket Elevator Bottom **Discharging System** Detail of Bucket Elevator Head **Retaining Walls Storing Material** Detail of Tripper Car **Discharging Conveyors Tipping Station** 

# Design & Engineering

نديسكو للتصميم والحلول الهندسية (ش.ذ.م.م)