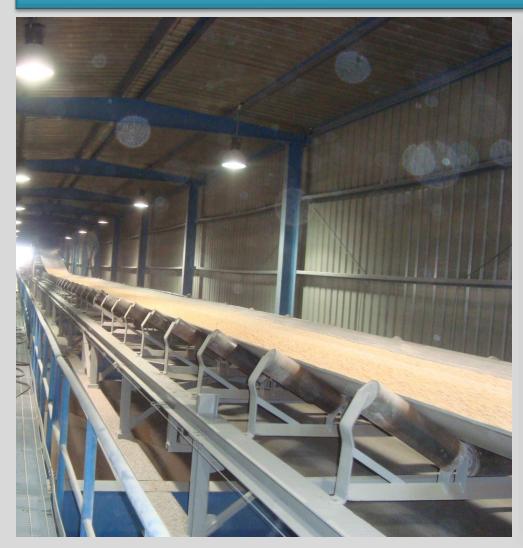

#### > Civil works:

- 1. NDESCO Engineering also providing Turnkey solutions for civil work in industrial applications such as Belt Conveyor foundations, manufacturing Plant, under ground tunnels, inclined ramps and warehouses,
- 2. Our Civil division has the qualified staff to serve the large projects such as Commercial and industrial buildings.
- ii. Electro-mechanical include intake pits, bucket elevator, longitudinal belt conveyors, upper charging tripper car & Complete electrical and control works) Steel structure works
- ➤ All executed projects are running with high performance 24 hr./ day.