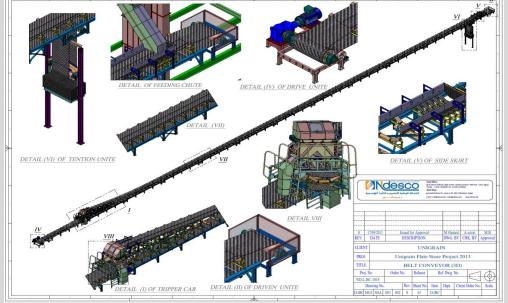

## **Main Features**

نديسكو للتصميم والحلول الهندسية (ش.ذ.م.م) **Charging Belt Conveyor Storage Steel Structure** Charging tripper car Detail of Belt Conveyor Drive **Charging Bucket Elevator** Detail of Bucket Elevator Bottom **Discharging System** Detail of Bucket Elevator Head **Retaining Walls Storing Material** Detail of Tripper Car **Discharging Conveyors Tipping Station** 

# Design & Engineering

نديسكو للتصميم والحلول الهندسية (ش.ذ.م.م)