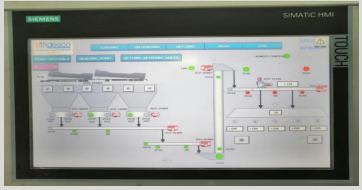

#### > Civil works:

- 1. NDESCO Engineering also providing Turnkey solutions for civil work in industrial applications such as Belt Conveyor foundations, manufacturing Plant, under ground tunnels, inclined ramps and warehouses,
- 2. Our Civil division has the qualified staff to serve the large projects such as Commercial and industrial buildings.
- ii. Electro-mechanical include intake pits, bucket elevator, longitudinal belt conveyors, upper charging tripper car & Complete electrical and control works) Steel structure works
- ➤ All executed projects are running with high performance 24 hr./ day.