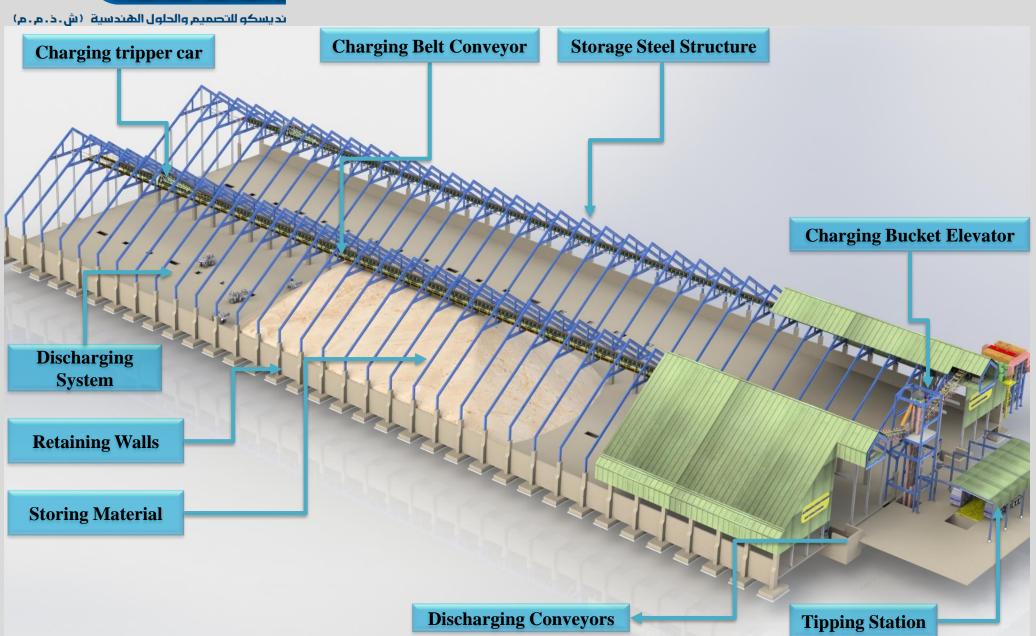

## **Main Features**

نديسكو للتصميم والحلول الهندسية (ش.ذ.م.م) **Charging Belt Conveyor Storage Steel Structure** Charging tripper car Detail of Belt Conveyor Drive **Charging Bucket Elevator** Detail of Bucket Elevator Bottom **Discharging System** Detail of Bucket Elevator Head **Retaining Walls Storing Material** Detail of Tripper Car **Discharging Conveyors Tipping Station** 