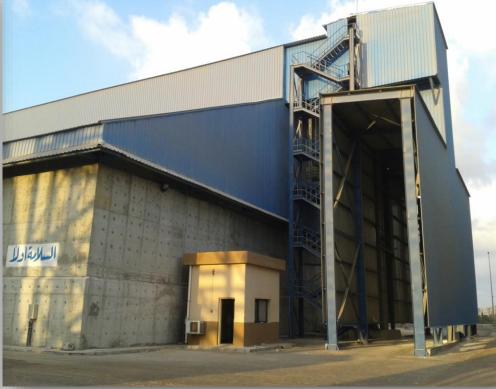

# {Flat Silos}





Raw Sugar Flat Storage (120,000 Ton)

Grain Flat Storage (60,000 Ton)`



- The company has implemented a lot of horizontal storing in different locations to store different materials.
- > Scope of work including the followings:
  - i. Design / Engineering works:
  - 1. NDESCO create 3D models for the whole grain storing system including sections and thickness, also the relations between the system components
  - 2. Dynamic loads from mechanical equipment are applied to the system and then we can get the loads on both structure and civil parts to get the optimum design.



#### > Civil works:

- 1. NDESCO Engineering also providing Turnkey solutions for civil work in industrial applications such as Belt Conveyor foundations, manufacturing Plant, under ground tunnels, inclined ramps and w